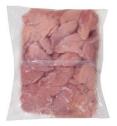

# 421061 - Raw Boneless Skinless Chicken Breast Portions split fresh CVP (6 oz. target) packed 2/10 lb. vacuum sealed bags.

FORK TENDER, NATURAL FALL BREAST FILLETS ARE CUT FROM SMALL BIRDS TO ENSURE "NO TOUGH OR STRINGY BREAST". COMPUTER SIZED FOR ACCURACY AND PORTION AND COST CONTROL, 100% USABLE CHICKEN, NO ADDITIONAL PREP OR WASTE. THE PERFECT FIT ACROSS THE LUNCH, DINNER OR SNACK MENU. HELPS ELIMINATE MANY FOOD SAFETY CONCERNS ASSOCIATED WITH PORTIONING CHICKEN BACK-OF-THE-HOUSE