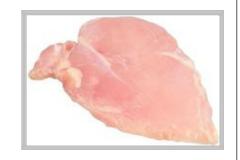

# 421061 - Raw Boneless Skinless Chicken Breast Portions split fresh CVP (6 oz. target) packed 2/10 lb. vacuum sealed bags.

FORK TENDER, NATURAL FALL BREAST FILLETS ARE CUT FROM SMALL BIRDS TO ENSURE "NO TOUGH OR STRINGY BREAST". COMPUTER SIZED FOR ACCURACY AND PORTION AND COST CONTROL, 100% USABLE CHICKEN, NO ADDITIONAL PREP OR WASTE. THE PERFECT FIT ACROSS THE LUNCH, DINNER OR SNACK MENU. HELPS ELIMINATE MANY FOOD SAFETY CONCERNS ASSOCIATED WITH PORTIONING CHICKEN BACK-OF-THE-HOUSE