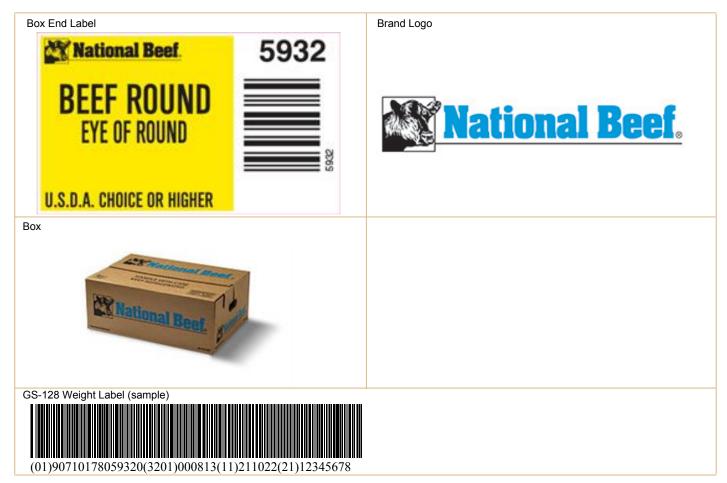

Image of product is not meant to represent the actual product trim specification

| 5932            |
|-----------------|
| BF ROUND-EYE CH |
| Choice          |
| 90710178059320  |
|                 |

| Case Dimensions:   | 23.6250" x 15.7500" x 9.2500" |
|--------------------|-------------------------------|
| Cube:              | 1.99                          |
| Pallet Tie x High: | 5 x 7                         |
| Avg Case Weight:   | 81.3                          |
| Bags/Box:          | 12                            |
| Pieces/Box:        | 12                            |