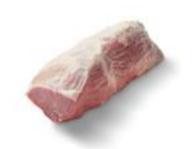

## **BF ROUND-EYE CH**

The Case Ready Round Eye 1/8" is derived from the Round Eye 1/4". The surface fat and bevel is trimmed to an average 1/8" thickness. The ends are blocked, flake fat on sides of the Eye is allowed. Cuts, tissue, cartilage, loose meat and/or tag ends are trimmed.

Image of product is not meant to represent the actual product trim specification

| 5932            |
|-----------------|
| BF ROUND-EYE CH |
| Choice          |
| 90710178059320  |
|                 |

| Case Dimensions:   | 23.6250" x 15.7500" x 9.2500" |
|--------------------|-------------------------------|
| Cube:              | 1.99                          |
| Pallet Tie x High: | 5 x 7                         |
| Avg Case Weight:   | 81.3                          |
| Bags/Box:          | 12                            |
| Pieces/Box:        | 12                            |