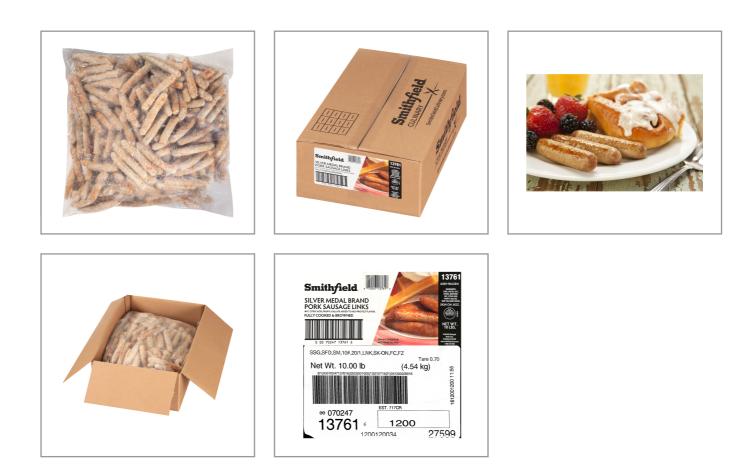

# Product Specifications

| Brand Ma             |        |        | lanufacturer     |                | Product Category  |         |      |                        |  |
|----------------------|--------|--------|------------------|----------------|-------------------|---------|------|------------------------|--|
| Smithfield Smith     |        |        | field Foods Inc. |                | Pork              |         |      |                        |  |
| MFG #                |        | S      | PC #             | GTIN           |                   |         | Pack | Pack Desc.             |  |
| 00070247137616       |        | 16 1   | 016              | 00070247137616 |                   |         | 1    | 1/10 lbs               |  |
| Gross W              | /eight | Net We | et Weight        |                | Country of Origin |         | Ko   | Cosher Child Nutrition |  |
| 111                  | b      | 10lb   | lb               |                | USA               |         |      | No No                  |  |
| Shipping Information |        |        |                  |                |                   |         |      |                        |  |
| Length               | Width  | Height | Volu             | me             | TIxHI             | Shelf L | ife  | Storage Temp From/To   |  |
| 15.88in              | 9.88in | 5.5in  | 0.5f             | t3             | 12x12             | 240DA   | YS   | ′S -10°F / 0°F         |  |