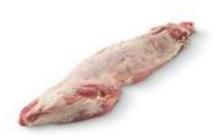

## **BEEF LOIN TENDERLOIN PSMO**

Tenderloin Defatted/Side Muscle On is produced from beef tenderloin; it is trimmed with side muscle left attached. Flake fat is allowed over silver skin of the tender. The wedge fat underneath the ear will be notched approximately 1/2" from the ear tip. Ribbon meat and underlying ribbon fat if firmly attached is allowed up to 5" of the tenderloin. The side muscle shall remain attached to the tenderloin by leaving enough connective tissue creating a veil over the natural seam. The side muscle can be loose on the tail end up to a length of approximately 2".

Image of product is not meant to represent the actual product trim specification

**Product Code:** 4074

**Description:** BEEF LOIN TENDERLOIN PSMO

**Program:** Upper Choice **GTIN:** 90710178040748

Case Dimensions: 23.6250" x 15.7500" x 9.2500"