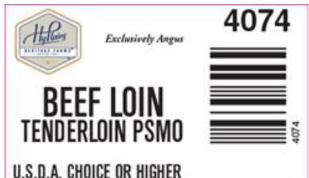

Image of product is not meant to represent the actual product trim specification

**Product Code:** 4074

**Description:** BEEF LOIN TENDERLOIN PSMO

**Program:** Upper Choice **GTIN:** 90710178040748

Case Dimensions: 23.6250" x 15.7500" x 9.2500"

Cube: 1.99
Pallet Tie x High: 5 x 7
Avg Case Weight: 83.8
Bags/Box: 12
Pieces/Box: 12

Brand Logo

Box

GS-128 Weight Label (sample)

(01)90710178040748(3201)000838(11)211022(21)12345678

NOTICE: The above statements, recommendations, suggestions and data we believe to be reliable. Nevertheless, all such statements, recommendations, suggestions and data herein above presented are made without guarantee, warranty, or responsibility of any kind on our part. The above information is subject to change without notice.