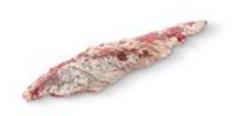

## **BEEF LOIN BNLS FLAP MEAT**

Beef Loin Flap Meat is a trimmed portion of the bottom sirloin butt and extension of tail to the 13th rib. It consists of a muscle that lies on the internal surface of the flank portion of the loin between the tenderloin and the flank steak. It is removed following the natural seam. The serous membrane is removed. Fat is trimmed to expose 95% lean, flake fat is allowed.

Image of product is not meant to represent the actual product trim specification

Product Code: 4264

**Description:** BEEF LOIN BNLS FLAP MEAT

**Program:** Upper Choice **GTIN:** 90710178042643

Case Dimensions: 23.6250" x 15.7500" x 9.2500"