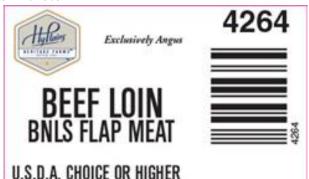

Image of product is not meant to represent the actual product trim specification

Product Code: 4264

**Description:** BEEF LOIN BNLS FLAP MEAT

**Program:** Upper Choice **GTIN:** 90710178042643

Case Dimensions: 23.6250" x 15.7500" x 9.2500"

Cube: 1.99
Pallet Tie x High: 5 x 7
Avg Case Weight: 77.2
Bags/Box: 4
Pieces/Box: 16

Box End Label

Brand Logo

Box

GS-128 Weight Label (sample)

(01)90710178042643(3201)000772(11)211022(21)12345678

NOTICE: The above statements, recommendations, suggestions and data we believe to be reliable. Nevertheless, all such statements, recommendations, suggestions and data herein above presented are made without guarantee, warranty, or responsibility of any kind on our part. The above information is subject to change without notice.