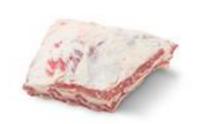

## **BEEF RIB BI SHORT RIB 9**

Short Ribs are a product produced from the Primal Rib. Short Ribs are cut to approximately 9" in length +/- 1". The Short Rib consists of the 6th, 7th, and 8th ribs. The lean side is trimmed to the silver skin, with flakes of fat not to exceed an average of 1/8". The rib cage is trimmed free of most bubble fat. Bone thickness on the ventral border shall not exceed approximately 1".

Image of product is not meant to represent the actual product trim specification

| Product Code: | 2904                    | Case Dimensions:   | 23.6250" x 19.0000" x 9.2500" |
|---------------|-------------------------|--------------------|-------------------------------|
| Description:  | BEEF RIB BI SHORT RIB 9 | Cube:              | 2.40                          |
| Program:      | Upper Choice            | Pallet Tie x High: | 4 x 7                         |
| GTIN:         | 90710178029040          | Avg Case Weight:   | 80.3                          |
|               |                         | Bags/Box:          | 3                             |