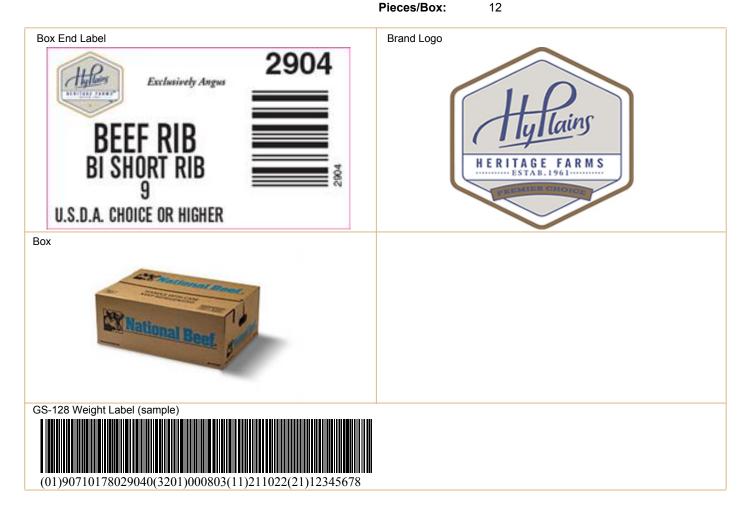

Image of product is not meant to represent the actual product trim specification

| Product Code: | 2904                    | Case Dimensions:   | 23.6250" x 19.0000" x 9.2500" |
|---------------|-------------------------|--------------------|-------------------------------|
| Description:  | BEEF RIB BI SHORT RIB 9 | Cube:              | 2.40                          |
| Program:      | Upper Choice            | Pallet Tie x High: | 4 x 7                         |
| GTIN:         | 90710178029040          | Avg Case Weight:   | 80.3                          |
|               |                         | Bags/Box:          | 3                             |