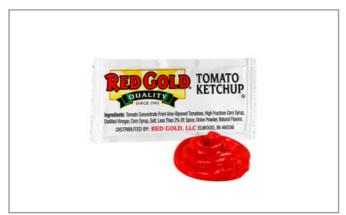

### 1067567705 - **Red Gold Ketchup**

Red Gold Ketchup is made from the highest-quality tomatoes, sustainably grown without any artificial preservatives, flavors or colors. Red Gold Ketchup Packets 9gm are individually wrapped for portion control.

#### \* Benefits

100% Recyclable Packaging Packed in NON-BPA Cans A good source of Lycopene; a Strong Antioxidant

| Ingredients |
|-------------|
|-------------|

A Allergens

Tomato Concentrate, High Fructose Corn Syrup, Distilled Vinegar, Corn Syrup, Salt, Spices, Onion Powder, Natural Flavors