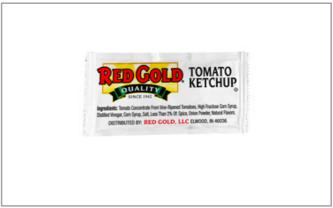

### 1067567705 - **Red Gold Ketchup**

Red Gold Ketchup is made from the highest-quality tomatoes, sustainably grown without any artificial preservatives, flavors or colors. Red Gold Ketchup Packets 9gm are individually wrapped for portion control.

#### \* Benefits

100% Recyclable Packaging Packed in NON-BPA Cans A good source of Lycopene; a Strong Antioxidant

| Ingredients |
|-------------|
|-------------|

A Allergens

Tomato Concentrate, High Fructose Corn Syrup, Distilled Vinegar, Corn Syrup, Salt, Spices, Onion Powder, Natural Flavors