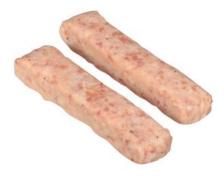

## Smithfield Sausage Links, Skinless, Silver Medal, 58% Lean, 1 oz link, 10 lb, Frozen

Brand: Smithfield Category: Breakfast Sausage; Ready-to-Cook Breakfast Sausage Every breakfast aficionado knows that not all sausages are created equal, and Smithfield brings the best to our customers every day. Our sausage is made with fresh pork trimmings, never fillers or binders, and flavored with a proprietary spice blend to ensure a superior flavor and texture combination. With a portfolio covering patties and links, trim and whole hog, and cooked and fresh, Smithfield makes a sausage for every occasion.