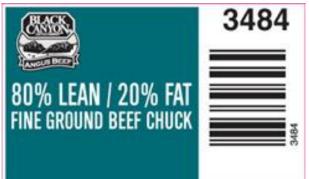

Image of product is not meant to represent the actual product trim specification

Product Code: 3484

**Description:** 80/20 FINE GROUND CHUCK

**Program:** Grinds

**GTIN:** 90710178034846 **Format:** 10# Chub, Standard

Size: 10# Chub

Case Dimensions: 23.6250" x 15.7500" x 9.2500"

Cube: 1.99 Pallet Tie x High:  $5 \times 7$ 

Avg Case Weight: 78.0

Pieces/Box: 8

Box End Label

Brand Logo

Box