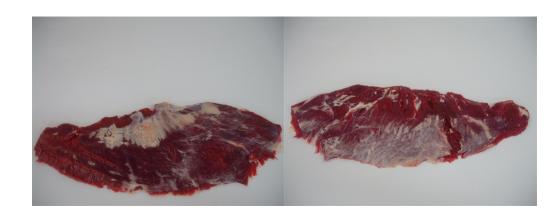

### **Images**

## **Quality Points**

QP 1 Natural shape of muscle followed

QP 2 Trimmed to blue membrane