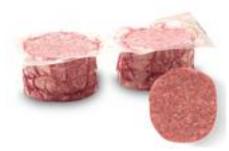

## 80/20 ANGUS CHUCK PATTY 4OZ

National Beef's FINE GROUND CHUCK PATTY uses trimmings that are from the Chuck, including Chuck Cap, Clods, Pectoral, Chuck Trim, and Chuck Roll. Shank will be added. The raw material is ground and blended to the appropriate fat content, then run through a finished grinder with a metal detection step.

Image of product is not meant to represent the actual product trim specification

**Product Code:** 54476

**Description:** 80/20 ANGUS CHUCK PATTY 4OZ

Program: Grinds

**GTIN:** 90710178544765 **Format:** Patty, Round/Wide