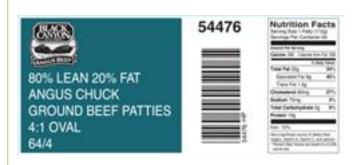

Image of product is not meant to represent the actual product trim specification

**Product Code:** 54476

**Description:** 80/20 ANGUS CHUCK PATTY 4OZ

Program: Grinds

**GTIN:** 90710178544765 **Format:** Patty, Round/Wide

Size: 4 Oz Patty

Case Dimensions: 20.9375" x 11.8125" x 4.6250"

Cube: 0.66

Pallet Tie x High: 12 x 7

Avg Case Weight: 16.0

Pieces/Box: 64

Box End Label

Brand Logo

Box

GS-128 Weight Label (sample)

(01)90710178544765(3201)000160(11)211022(21)12345678

NOTICE: The above statements, recommendations, suggestions and data we believe to be reliable. Nevertheless, all such statements, recommendations, suggestions and data herein above presented are made without guarantee, warranty, or responsibility of any kind on our part. The above information is subject to change without notice.