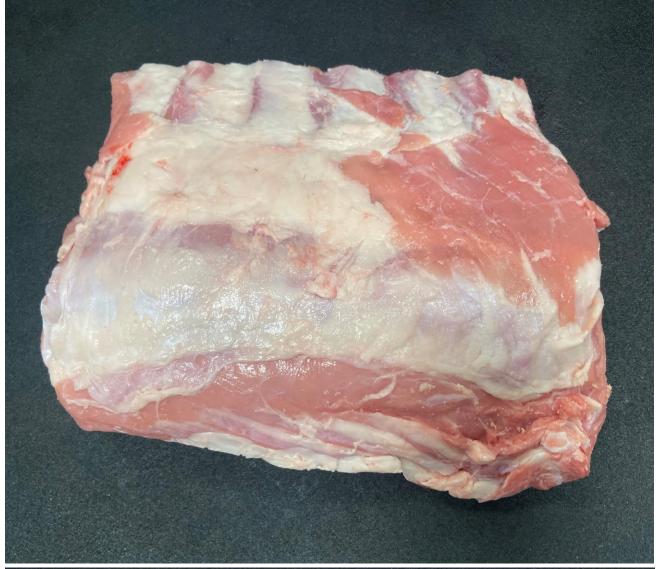

## **Specification Sheet**

Product Name: Veal Bone in Rack 6 Bone C/R 4x4

Product Brand: Marcho Farms, Inc.

Product Code: 449

G-Tin: 90759583004495

Description: Veal Bone in Rack 6 Bone C/R 4x4 is produced from a 6 bone veal Hotel

rack.

Cut Specifications: Veal Bone in Rack 6 Bone C/R 4x4 contains 6 rib bones with all other

bones, strap and cap meat removed. The rib bones will not be more than

4" long from the outer edge of the rack eye muscle.