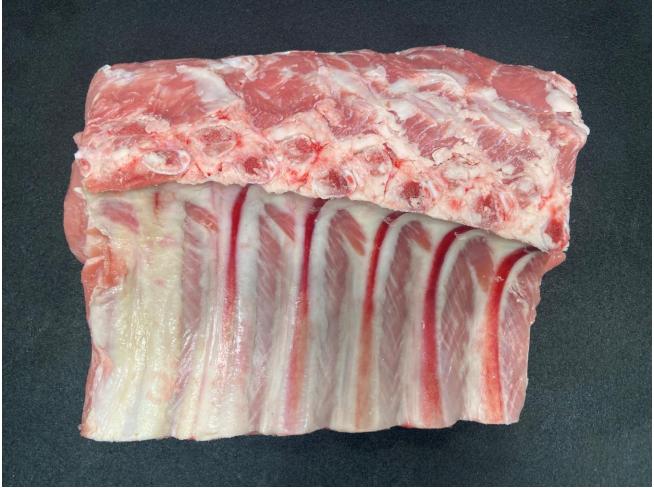

rack.

Cut Specifications: Veal Bone in Rack 6 Bone C/R 4x4 contains 6 rib bones with all other

bones, strap and cap meat removed. The rib bones will not be more than

4" long from the outer edge of the rack eye muscle.