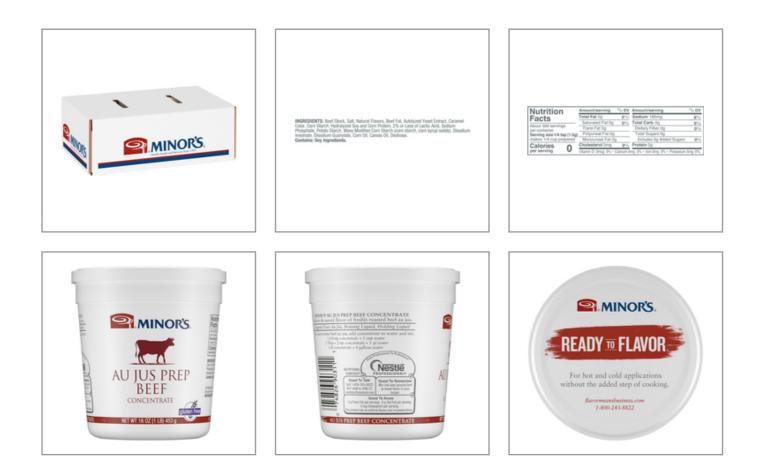

### Minor's 1070862281 - Minor's Beef Au Jus Conc Namsg

Minor's Beef Au Jus Concentrate delivers the savory flavor of real pan drippings to all of your beef dishes. With just a touch of seasonings, it can add a full-bodied beef taste to whatever you're serving. Flavorful ingredients are concentrated in this refrigerated paste. With 0 g Trans Fat, 0 g Saturated Fat per serving, 0 ...

| FLEADY 1                                                                                                                                                                                                                                                                                                           | <b>Nutrition Facts</b>                                                        |                                                                                                                                      |                     |  |  |
|--------------------------------------------------------------------------------------------------------------------------------------------------------------------------------------------------------------------------------------------------------------------------------------------------------------------|-------------------------------------------------------------------------------|--------------------------------------------------------------------------------------------------------------------------------------|---------------------|--|--|
|                                                                                                                                                                                                                                                                                                                    |                                                                               | Serving size                                                                                                                         | 2 Gram              |  |  |
|                                                                                                                                                                                                                                                                                                                    | Amount per serving<br>Calories                                                | 0                                                                                                                                    |                     |  |  |
|                                                                                                                                                                                                                                                                                                                    | % Daily Value*                                                                |                                                                                                                                      |                     |  |  |
| AU JU                                                                                                                                                                                                                                                                                                              | Total Fat Og                                                                  | 0%                                                                                                                                   |                     |  |  |
| B                                                                                                                                                                                                                                                                                                                  | Saturated Fat 0g                                                              | 0%                                                                                                                                   |                     |  |  |
| NET WIT THE                                                                                                                                                                                                                                                                                                        | Trans Fat 0g                                                                  |                                                                                                                                      |                     |  |  |
| - ALITY                                                                                                                                                                                                                                                                                                            | Cholesterol Omg 0                                                             |                                                                                                                                      |                     |  |  |
|                                                                                                                                                                                                                                                                                                                    | <b>Sodium</b> 180mg <b>7%</b>                                                 |                                                                                                                                      |                     |  |  |
| <b>★</b> Benefits                                                                                                                                                                                                                                                                                                  |                                                                               | Total Carbohydrate Og                                                                                                                | 0%                  |  |  |
| Minor's Beef Au Jus Concentrate delivers the savory flavor of real pa                                                                                                                                                                                                                                              | Dietary Fiber                                                                 | %                                                                                                                                    |                     |  |  |
| seasonings, it can add a full-bodied beef taste to whatever you're se<br>Flavorful premium ingredients concentrated in a refrigerated paste.<br>stable for hours. Allows advance preparation.                                                                                                                      | Total Sugars Og                                                               |                                                                                                                                      |                     |  |  |
| Perfect with French dip sandwiches and prime rib. Thicken slightly to<br>Try it for marinades, soups, stews and ground beef.                                                                                                                                                                                       | Includes Added Sugars                                                         | %                                                                                                                                    |                     |  |  |
| Serve immediately or hold on steamtable<br>0 g Trans Fat and 0 g Saturated Fat per serving. 0 mg of Cholesterol                                                                                                                                                                                                    | Protein Og                                                                    |                                                                                                                                      |                     |  |  |
| Ingredients                                                                                                                                                                                                                                                                                                        | 🛕 Allergens                                                                   | Vitamin D                                                                                                                            | %                   |  |  |
|                                                                                                                                                                                                                                                                                                                    |                                                                               | Calcium                                                                                                                              | 0%                  |  |  |
| BEEF STOCK, SALT, NATURAL FLAVORS,<br>BEEF FAT, AUTOLYZED YEAST EXTRACT,                                                                                                                                                                                                                                           | Contains:                                                                     | Iron                                                                                                                                 | 0%                  |  |  |
| CARAMEL COLOR, CORN STARCH,<br>HYDROLYZED SOY AND CORN PROTEIN,<br>2% OR LESS OF LACTIC ACID, SODIUM<br>PHOSPHATE, POTATO STARCH, WAXY<br>MODIFIED CORN STARCH (CORN<br>STARCH, CORN SYRUP SOLIDS),<br>DISODIUM INOSINATE, DISODIUM<br>GUANYLATE, CORN OIL, CANOLA OIL,<br>DEXTROSE. CONTAINS: SOY<br>INGREDIENTS. | Soy soy                                                                       | Potassium 133.23mg 29                                                                                                                |                     |  |  |
|                                                                                                                                                                                                                                                                                                                    | Free From:<br>Custaceans O eggs S fish D dairy<br>Peanuts O tree nuts B wheat | * The % Daily Value (DV) tells you how m<br>a serving of food contributes to a daily d<br>a day is used for general nutrition advice | iet. 2,000 calories |  |  |

# Handling Suggestions

Storage Temperature: Cool, dry place. Shelf Life in Days: 720.

# Serving Suggestions

Perfect with French dip sandwiches and prime rib. Thicken slightly to make a delicious au jus gravy, or use as a baste during roasting. Try it for marinades, soups, stews and ground beef.

Prep & Cooking Suggestions

Add concentrate to water and stir well. 1 1/4 tsp concentrate + 1 cup water. 1 Tbsp + 2 tsp concentrate + 1 quart water. 1 lb (1 container) concentrate + 4 gallons water

# Product Specifications

| Brand                |                                  |          | Manufacturer |         |            |                                    | Product Category |            |                 |
|----------------------|----------------------------------|----------|--------------|---------|------------|------------------------------------|------------------|------------|-----------------|
| Minor's              |                                  |          | Nestle Usa   |         | -          | Soup/Food Base, Broth &<br>Boullon |                  |            |                 |
| MFG #                | ŧ                                | SPC #    |              | GTIN    |            | Pack                               |                  | Pack Desc. |                 |
|                      | 0007482690<br>3067USL 1070862281 |          |              | 7482690 | 3067       |                                    |                  |            | 6/1 lb          |
| Gross W              | eight                            | Net Weig | ht           | Countr  | y of Origi | n                                  | Kosł             | ner        | Child Nutrition |
| 6.7 l                | 6.7 lb                           |          | USA          |         |            | No                                 |                  |            |                 |
| Shipping Information |                                  |          |              |         |            |                                    |                  |            |                 |
| Length               | Width                            | n Heigh  | t V          | /olume  | TixHi      | Shelf                              | Life             | Stora      | ge Temp From/To |
| 11.6 in              | 7.75 i                           | n 4.2 iı | ח 0          | .22 ft3 | 20x13      | 36<br>DA                           | -                | 3          | 37°F / 41°F     |

## Minor's 1070862281 - Minor's Beef Au Jus Conc Namsg

Minor's Beef Au Jus Concentrate delivers the savory flavor of real pan drippings to all of your beef dishes. With just a touch of seasonings, it can add a full-bodied beef taste to whatever you're serving. Flavorful ingredients are concentrated in this refrigerated paste. With 0 g Trans Fat, 0 g Saturated Fat per serving, 0 ...

### **Nutrition Analysis**

| Calories             | 0 kcal | Total Fat           | 0 g  | Sodium         | 180 mg    |
|----------------------|--------|---------------------|------|----------------|-----------|
| Protein              | 0      | Trans Fats          | 0 g  | Calcium        |           |
| Total Carbohydrates… | 0 g    | Saturated Fat       | 0 g  | Iron           |           |
| Sugars               | 0 g    | Added Sugars        |      | Potassium      | 133.23 mg |
| Dietary Fiber        |        | Polyunsaturated Fat |      | Zinc           |           |
| Lactose              |        | Monounsaturated Fat |      | Phosphorus     |           |
| Sucrose              |        | Cholesterol         | 0 mg |                |           |
| Vitamin A(IU)•       |        | Vitamin D           |      | Thiamin        |           |
| Vitamin A(RE)        |        | Vitamin E           |      | Niacin         |           |
| Vitamin C            |        | Folate              |      | Riboflavin     |           |
| Magnesium            |        | Vitamin B-6         |      | Vitamin B-1 2• |           |
| Monosodium           |        | Sulphites           |      | Nitrates       |           |