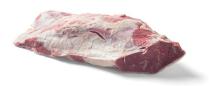

## **BEEF ROUND ROUND FLAT**

The Beef Round Flat 1/4" is the portion of the Round Gooseneck remaining after the removal of the Heel and Eye of Round. Attached muscles are removed following the natural seam. Surface fat and bevels is trimmed to an average 1/4" in thickness. Belly fat is trimmed with flake fat allowed. Side strap will be trimmed back to expose a trace of lean along the side. Heavy tendon on "nose" of flat will is removed. Heavy tendon on heel end (tail) of flat is trimmed flush with main muscle. Approximately 50% lean will be exposed on the "tail" of the flat.

Image of product is not meant to represent the actual product trim specification

Product Code: 6824

**Description:** BEEF ROUND ROUND FLAT

Program: Upper Choice GTIN: 90710178068247

Case Dimensions: 23.6250" x 19.0000" x 9.2500"