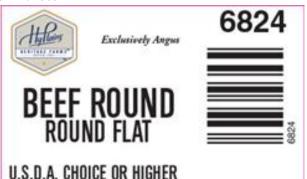

Image of product is not meant to represent the actual product trim specification

Product Code: 6824

**Description:** BEEF ROUND ROUND FLAT

Program: Upper Choice GTIN: 90710178068247

Case Dimensions: 23.6250" x 19.0000" x 9.2500"

Cube:2.40Pallet Tie x High:4 x 7Avg Case Weight:67.2Bags/Box:4

Box End Label

Brand Logo

Pieces/Box:

Box

GS-128 Weight Label (sample)

NOTICE: The above statements, recommendations, suggestions and data we believe to be reliable. Nevertheless, all such statements, recommendations, suggestions and data herein above presented are made without guarantee, warranty, or responsibility of any kind on our part. The above information is subject to change without notice.