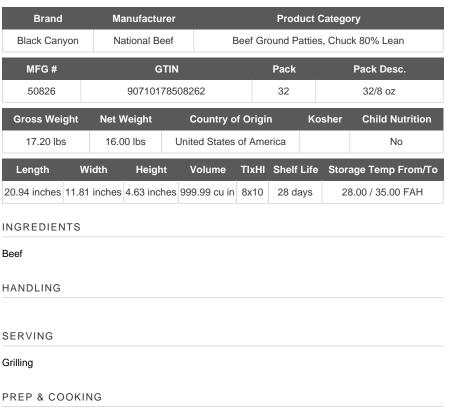

## National Beef GRND ANGUS CHUCK PATTIES,80/20



Grilling

## **Nutrition Facts**

| 64 servings per container<br>Serving size | 4oz         |  |  |  |  |
|-------------------------------------------|-------------|--|--|--|--|
| Amount Per Serving Calories               | 280         |  |  |  |  |
| % Daily Value                             |             |  |  |  |  |
| Total Fat 22gr                            | <b>34</b> % |  |  |  |  |
| Saturated Fat 9gr                         | <b>43</b> % |  |  |  |  |
| Trans Fat Ogr                             |             |  |  |  |  |
| Cholesterol 80mg                          | <b>27</b> % |  |  |  |  |
| Sodium 75mg                               | 3%          |  |  |  |  |
| Total Carbohydrate Ogr                    | 0%          |  |  |  |  |
| Dietary Fiber 0gr