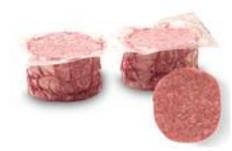

## GRND BEEF BRISKET/CHUCK PATTY

National Beef's FINE GROUND BRISKET / CHUCK PATTIES use trimmings that are from the Brisket and Chuck. The raw material is ground and blended to the appropriate fat content, then run through a finished grinder with a metal detection step.

Image of product is not meant to represent the actual product trim specification

Product Code: 51443

**Description:** GRND BEEF BRISKET/CHUCK PATTY

Program: Grinds

**GTIN**: 90710178514430

Format: Patty, Oval Size: 8 Oz Patty