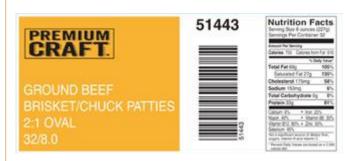

Image of product is not meant to represent the actual product trim specification

Product Code: 51443

**Description:** GRND BEEF BRISKET/CHUCK PATTY

Program: Grinds

**GTIN**: 90710178514430

Format: Patty, Oval Size: 8 Oz Patty

Case Dimensions: 20.9375" x 11.8125" x 4.6250"

Cube: 0.66

Pallet Tie x High: 12 x 7

Avg Case Weight: 16.0

Pieces/Box: 32

## Box End Label