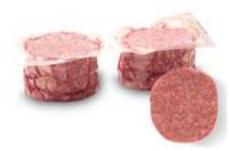

## **80/20 ANGUS GROUND BEEF PATTY**

National Beef's FINE GROUND CHUCK PATTY uses trimmings that are from the Chuck, including Chuck Cap, Clods, Pectoral, Chuck Trim, and Chuck Roll. Shank will be added. The raw material is ground and blended to the appropriate fat content, then run through a finished grinder with a metal detection step.

Image of product is not meant to represent the actual product trim specification

Product Code: 53818

**Description:** 80/20 ANGUS GROUND BEEF PATTY

Program: Grinds

**GTIN:** 90710178538184 **Format:** Patty, Round/Wide