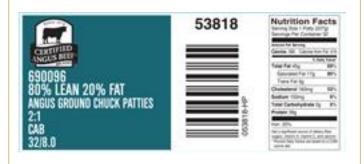

Image of product is not meant to represent the actual product trim specification

Product Code: 53818

**Description:** 80/20 ANGUS GROUND BEEF PATTY

Program: Grinds

**GTIN:** 90710178538184 **Format:** Patty, Round/Wide

Size: 8 Oz Patty

Case Dimensions: 20.9375" x 11.8125" x 4.6250"

Cube: 0.66

Pallet Tie x High: 12 x 7

Avg Case Weight: 16.0

Pieces/Box: 32