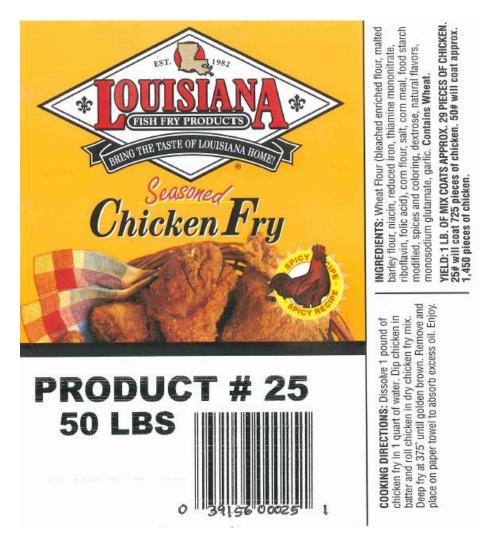

### **INGREDIENTS**:

ENRICHED BLEACHED WHEAT FLOUR (WHEAT FLOUR, MALTED BARLEY FLOUR, NIACIN, REDUCED IRON, THIAMINE MONONITRATE, RIBOFLAVIN, FOLIC ACID), YELLOW CORN FLOUR, YELLOW CORN MEAL, SALT, SPICES, CORN STARCH, DEXTROSE, MONOSODIUM GLUTAMATE, NATURAL FLAVORS, DRIED GARLIC, PAPRIKA. CONTAINS: WHEAT PRODUCED WITH GENETIC ENGINEERING.

PACKAGE CONTENTS = 25.0 lb. dry mix

**<u>YIELD</u>** = 1 lb. of mix coats approximately 29 pieces of chicken; 25.0 lbs. will coat approximately 725 pieces of chicken.

### **COOKING DIRECTIONS:**

Dissolve 1 pound of Chicken Fry in 1 quart of water. Dip shrimp into batter and roll chicken in dry Chicken Fry mix. Deep fry at 375°F until golden brown. Remove and place on paper towels to absorb excess oil. Enjoy.