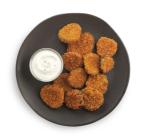

# Anchor® Swicy Pickle Chips

Breaded Spicy Pickle Chips 4X3LB.

### **PRODUCT DETAILS**

**GENERAL:** 

Packaging: 4/3.00 lb

Best if used:

Servings size: 10 Pieces (88g)

Servings per container: 15

CASE:

Net weight case 12 lbs. Gross weight case 13.16 lbs.

PRODUCT CODES: SKU 1000010805 GTIN (Unit) 072714008160 GTIN (Case) 10072714008167

## **PREPARATION**

GENERAL CAUTIONS:
CAUTION: ICE CRYSTALS ON FROZEN
FOOD CAN CAUSE SPATTERING WHEN
ADDED TO HOT OIL. ADD PRODUCT
CAREFULLY. • PRODUCT MUST BE
FULLY COOKED. • DO NOT ALLOW
PRODUCT TO THAW.



DEEP FRY Temp (°F): 350 Cooking Time (min): 2

Instructions: FRY FROZEN PRODUCT AT 350° F FOR 2 MINUTES.

### **ADULT NUTRITION FACTS**

15 servings per container

| Serving Size            | 10 Pieces |
|-------------------------|----------