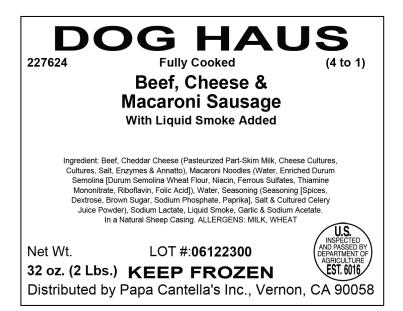

#### INGREDIENTS

Ingredients: Ingredient: Beef, Cheddar Cheese (Pasteurized Part-Skim Milk, Cheese Cultures, Salt, Enzymes & Annatto), Macaroni Noodles (Water, Enriched Durum Semolina [Durum Semolina Wheat Flour, Niacin, Ferrous Sulfates, Thiamine Mononitrate, Riboflavin, Folic Acid]), Water, Seasoning (Seasoning [Spices, Dextrose, Brown Sugar, Sodium Phosphate, Paprika], Salt & Cultured Celery Juice Powder), Sodium Lactate, Liquid Smoke, Garlic & Sodium Acetate. In a Natural Sheep Casing. ALLERGENS: MILK, WHEAT

#### Allergens: MILK, WHEAT