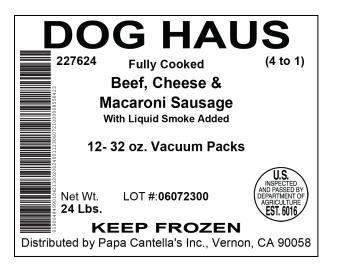

#### FINISHED PRODUCT PACKING SPECIFICATIONS

| Packaging Style:            | Vacuum Pouch                        |  |  |
|-----------------------------|-------------------------------------|--|--|
| Country of Manufacture: USA |                                     |  |  |
| Lot Number Format:          | YYMMDD                              |  |  |
| Case Pack:                  | 12/ 2.0lb Vacuum Pouches            |  |  |
| Case Weight:                | Net 24.0 lbs./ Gross 25.28 lbs      |  |  |
| Case Dimensions:            | L- 14.500" x W-10.000"x H- 7.563"   |  |  |
| Case Cube:                  | 0.634 cubic ft.                     |  |  |
| GTIN:                       | 0 00 48499 01042 1                  |  |  |
| Pallet Info:                | Tie-20 Hi-6 Total Master Cases: 120 |  |  |