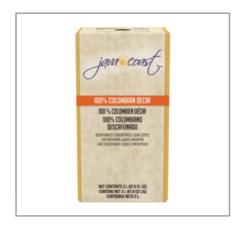

### **Java Coast**

# 1071291106 - Jc 2 L Dec 100% Clmbn 2 Ct

Deliver the rich taste of Java Coast coffee at the touch of a button. It's that easy! Compatible only with proprietary Select Brew Coffee System, Java Coast Decaf on-demand coffee is the most convenient way to serve a consistently fresh cup of 100% pure coffee, without caffeine, any time of day. Quality always comes first in...