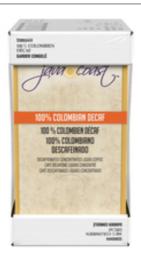

### **Java Coast**

# 1071291106 - Jc 2 L Dec 100% Clmbn 2 Ct

Deliver the rich taste of Java Coast coffee at the touch of a button. It's that easy! Compatible only with proprietary Select Brew Coffee System, Java Coast Decaf on-demand coffee is the most convenient way to serve a consistently fresh cup of 100% pure coffee, without caffeine, any time of day. Quality always comes first in...