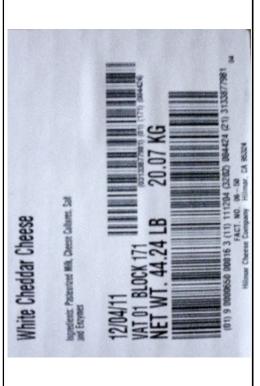

## **Code Date Formats**

Seam Code:

Dimensions:

Cube:

Gross Weight:

Product Code: Production Date MM/DD/YY

Case Code: Production Date MM/DD/YY

14.75 x 11.75 x 7.5

45.50

This product is classified as a Dairy Case Information Allergen. Pack: 1 / 42.0000

Cases/Layer: 9

Net Weight: 42.00 Layers/Pallet: 6

Cases/Pallet: 0.7520 54

**CHEMICAL STANDARDS** MICROBIOLOGICAL STANDARDS