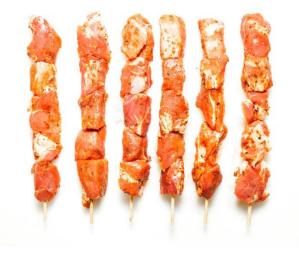

#### Full Product Name: CHICKEN BREAST SOUVLAKI

Product Description: Chicken Breast Souvlaki Skewered Souvlaki.

**Ingredient Statement:** CHICKEN BREAST BNLS, OREGANO, SALT, GARLIC POWDER, BLACK PEPPER, MONSODIUM GLUTAMATE (MSG)

## **PRODUCT SPECIFICATIONS**

Physical: Boneless

Pack: 3.5 oz Skewers or 5 oz Skewers

Portion Size:1 Skewer has 3pc of cubed meat or 1 Skewer has 6pcs of cubed meat

Length: 6 inches/12 inches

Width: 2 inches/4 inches