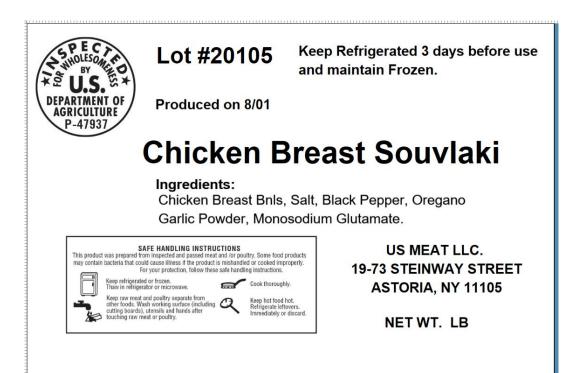

#### Full Product Name: CHICKEN BREAST SOUVLAKI

Product Description: Chicken Breast Souvlaki Skewered Souvlaki.

**Ingredient Statement:** CHICKEN BREAST BNLS, OREGANO, SALT, GARLIC POWDER, BLACK PEPPER, MONSODIUM GLUTAMATE (MSG)

### **PACKAGING INFORMATION**

Case Pack: 10pcs/50pcs

Box Dimensions: 12x6x4

Bag Dimensions: 16X12X24

Bags per Box: 1

Label: Each box gets label "Per FSIS labeling regulations" and safe handling instruction on it.