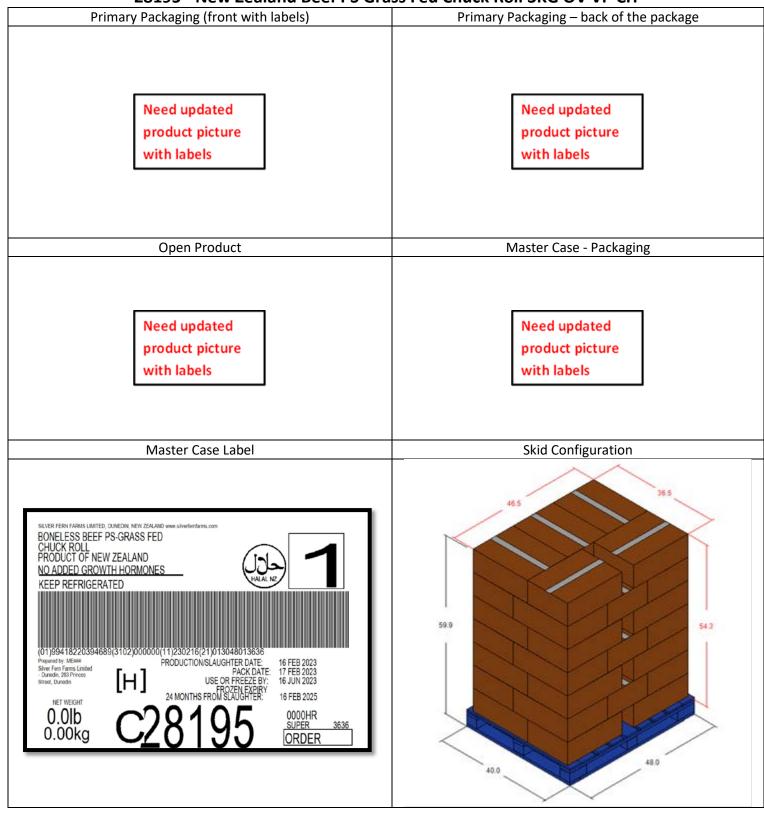

## Packaging Specification

| Packaging Material:                     |                     |             |     |
|-----------------------------------------|---------------------|-------------|-----|
| Primary Packaging                       | Clear Vacuum Pack   |             |     |
| Secondary Packaging                     | SFF Lamb Cased      |             |     |
| Master Case Dimensions<br>(LxWxH):      | 21"x 13.5"x 7"      |             | "   |
| Cube:                                   | 1.15ft <sup>3</sup> |             |     |
| Pieces per selling unit:                | 1                   |             |     |
| Selling units per master case:          | 3                   |             |     |
| Master Case Net Weight:                 | 19.84 – 61.73 lb    | S Catch wt. |     |
| Master Case Gross Weight:               | 20.874 – 62.76 lbs  |             | lbs |
| Primary Packaging Tare<br>(w/ labels)   | .04 lbs x 3 pks     | 1.034 lbs   |     |
| Secondary Packaging Tare<br>(w/ labels) | .914 lbs            |             |     |
| Pallet Configuration                    | 5x7                 |             |     |
| Number of cases per pallet              | 35                  |             |     |
| Product Shelf Life<br>(from pack date)  | 120 Days            |             |     |
| Packed on Date                          | 3/1/2023            |             |     |
| Best Before Date                        | 6/29/2023           |             |     |
| Storage:                                | Keep Refrigerated   |             |     |

|      |            | Revision Footnote                                                                  | Approved by: | Tomasz Kolodziej |
|------|------------|------------------------------------------------------------------------------------|--------------|------------------|
| Rev# | Date       | Descriptions                                                                       |              |                  |
| 000  | 08/07/2023 | Document Created                                                                   | Created By:  | Walter McClure   |
| 001  | 08/09/2023 | <ol> <li>Added Master Case information (updated Dimenson &amp; weights)</li> </ol> | Revised By:  | Walter McClure   |
|      |            | 2. Added sample pallet image.                                                      |              |                  |