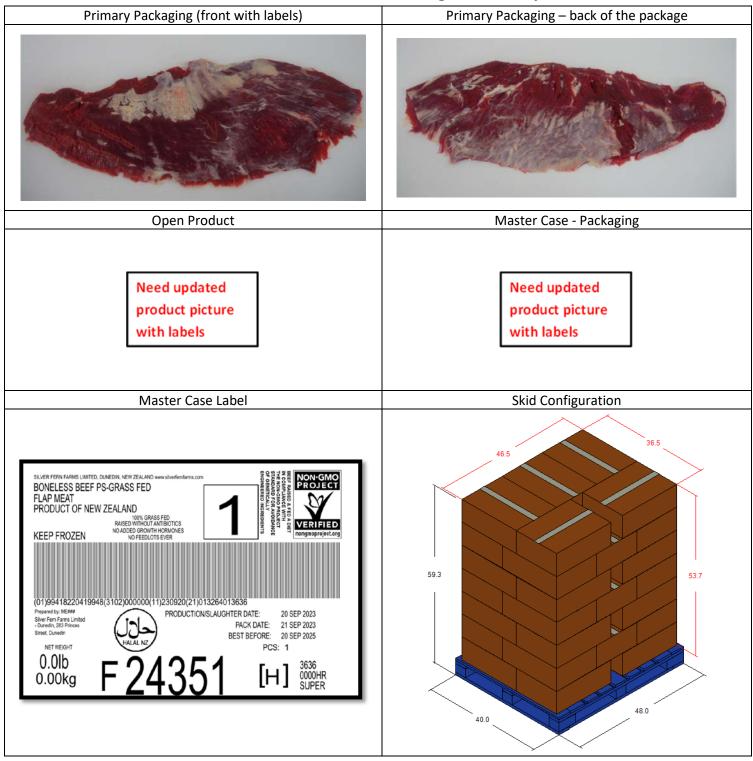

## **Packaging Specification**

| Packaging Material:            |                        |  |
|--------------------------------|------------------------|--|
| Drimon, Dockoging              | V/BAG PL4057 PLAIN LGD |  |
| Primary Packaging              | 400X575 50UM A600      |  |
| Cocondom: Dockoging            | CTN LID BL50A BEEF /   |  |
| Secondary Packaging            | BASE BB160A PLAIN      |  |
| Master Case Dimensions         | 20.75″x 13.35″x 6.30″  |  |
| (Inches) (L x W x H):          | 1.01ft <sup>3</sup>    |  |
| Cubic Feet                     |                        |  |
| Units per Piece                | 4                      |  |
| Pieces Per Master Case         | 1                      |  |
| Master Case Net Weight:        | 1.1 – 61.73 lbs        |  |
| Master Case Gross Weight: TBD  |                        |  |
| Primary Packaging Tare         | TBD                    |  |
| (w/ labels)                    |                        |  |
| Secondary Packaging Tare       | TBD                    |  |
| (w/ labels)                    |                        |  |
| Total Packaging Tare           | TBD                    |  |
| Weight Type                    | Catch Weight           |  |
| Pallet Configuration (Ti x Hi) | 5x7                    |  |
| Number of cases per pallet     | 35                     |  |
| Product Shelf Days             | 24 months              |  |
| (from pack date)               | 24 months              |  |
| Production Launch Date         | N/A                    |  |
| Storage:                       | Keep Frozen            |  |