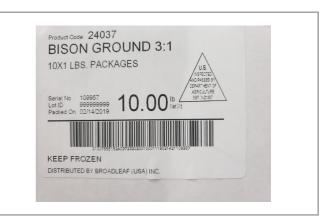

# Product Specifications

| Brand                | 1                             |            |      | lanufacturer      |   | Product Category |                 |  |
|----------------------|-------------------------------|------------|------|-------------------|---|------------------|-----------------|--|
| Broadleat            | Broadleaf Venison (USA), Inc. |            |      | Buffalo & Bison   |   |                  |                 |  |
| MFG #                | MFG # SPC #                   |            | GTIN |                   |   | Pack             | Pack Desc.      |  |
| 24037                |                               | 1149       |      | 00755515240372    |   | 10               | 10/1 lb         |  |
| Gross Weight         |                               | Net Weight |      | Country of Origin | k | Kosher           | Child Nutrition |  |
| 11lb                 |                               | 10lb       |      | USA               |   |                  |                 |  |
| Shipping Information |                               |            |      |                   |   |                  |                 |  |

| Shipping Information |       |        |          |       |            |                      |  |  |
|----------------------|-------|--------|----------|-------|------------|----------------------|--|--|
| Length               | Width | Height | Volume   | TIxHI | Shelf Life | Storage Temp From/To |  |  |
| 17.25in              | 9.5in | 4in    | 655.5INQ | 10x10 | 730DAYS    | -4°F / 0°F           |  |  |