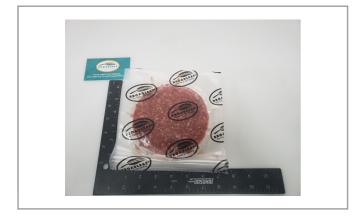

# Product Specifications

| Brand                | 1                             |            |      | lanufacturer      |   | Product Category |                 |  |
|----------------------|-------------------------------|------------|------|-------------------|---|------------------|-----------------|--|
| Broadleat            | Broadleaf Venison (USA), Inc. |            |      | Buffalo & Bison   |   |                  |                 |  |
| MFG #                | MFG # SPC #                   |            | GTIN |                   |   | Pack             | Pack Desc.      |  |
| 24037                |                               | 1149       |      | 00755515240372    |   | 10               | 10/1 lb         |  |
| Gross Weight         |                               | Net Weight |      | Country of Origin | k | Kosher           | Child Nutrition |  |
| 11lb                 |                               | 10lb       |      | USA               |   |                  |                 |  |
| Shipping Information |                               |            |      |                   |   |                  |                 |  |