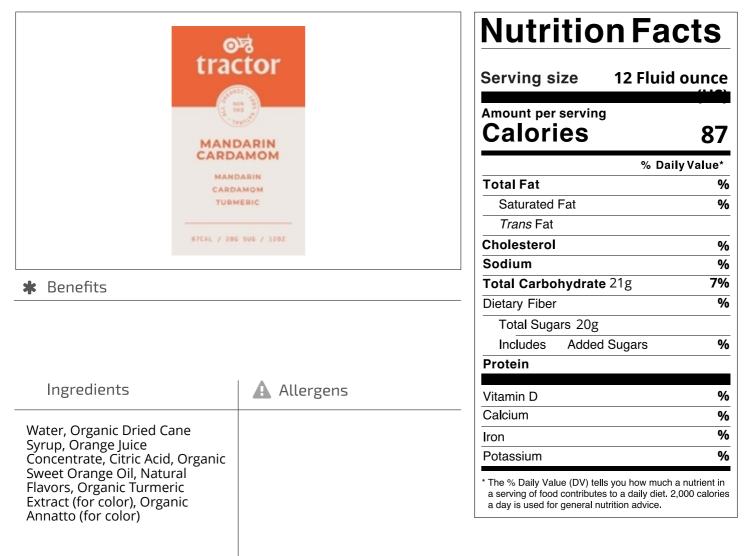

**Nutrition Analysis** 

| Calories             | 87 D70 | Total Fat           | Sodium         |  |
|----------------------|--------|---------------------|----------------|--|
| Protein              |        | Trans Fats          | Calcium        |  |
| Total Carbohydrates… | 21 g   | Saturated Fat       | Iron           |  |
| Sugars               | 20 g   | Added Sugars        | Potassium      |  |
| Dietary Fiber        |        | Polyunsaturated Fat | Zinc           |  |
| Lactose              |        | Monounsaturated Fat | Phosphorus     |  |
| Sucrose              |        | Cholesterol         |                |  |
| Vitamin A(IU)•       |        | Vitamin D           | Thiamin        |  |
| Vitamin A(RE)        |        | Vitamin E           | Niacin         |  |
| Vitamin C            |        | Folate              | Riboflavin     |  |
| Magnesium            |        | Vitamin B-6         | Vitamin B-1 2• |  |
| Monosodium           |        | Sulphites           | Nitrates       |  |