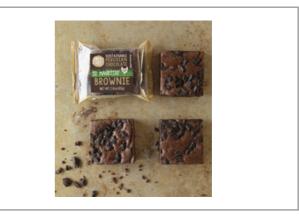

s        | 28 g  | Potassium     |        |
| Dietary Fiber        | 3 g      | Polyunsaturated Fat |       | Zinc          |        |
| Lactose              |          | Monounsaturated Fat |       | Phosphorus    |        |
| Sucrose              |          | Cholesterol         | 70 mg |               |        |
| Vitamin A(IU)•       |          | Vitamin D           | 1 mg  | Thiamin       |        |
| Vitamin A(RE)        |          | Vitamin E           |       | Niacin        |        |
| Vitamin C            |          | Folate              |       | Riboflavin    |        |
| Magnesium            |          | Vitamin B-6         |       | Vitamin B-12• |        |
| Monosodium           |          | Sulphites           |       | Nitrates      |        |

### O Additional Images