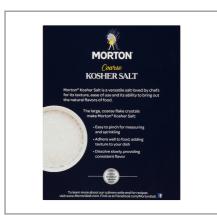

#### 1188 - 3 Lb Coarse Kosher Salt Foodservice

Morton Food Service Kosher has long been enjoyed by chefs for its taste, texture and ease of use. It is considered a fundamental ingredient for restaurant and foodservice establishments that can be used to bring out the natural flavors of a wide variety of dishes. The coarse texture of Morton Kosher Salt makes it easy to grab and sprinkle just the perfect amount, allowing you to easily control the amount of salt you add to all your cooking. The compact flakes perfectly adhere to food for ideal flavor enhancement.

#### \* Benefits

Coarse Salt Flakes - These coarse, flat flakes are larger than regular table salt crystals, making them easy

to pinch for measuring and sprinkling
Aluminum spout allows for controlled pouring and is recloseable
Stackable and easy to store
Other Applications include - brining poultry, rimming margarita glasses, seasoning grilled meats and vegetables, roasting, and preparing marinades and rubs