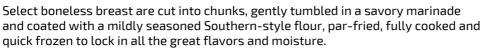

# 1284 - Boneless Wings

Select boneless breast are cut into chunks, gently tumbled in a savory marinade and coated with a mildly seasoned Southern-style flour, par-fried, fully cooked and quick frozen to lock in all the great flavors and moisture.

# Serving Suggestions

Portable carry out, all day appetizer, PO-Boy sandwich, or salad topper.