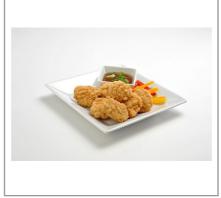

# Serving Suggestions

Portable carry out, all day appetizer, PO-Boy sandwich, or salad topper.