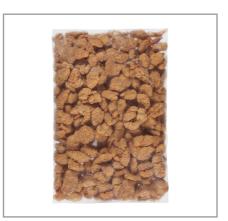

# 1284 - Boneless Wings

# 1284 - Boneless Wings

Select boneless breast are cut into chunks, gently tumbled in a savory marinade and coated with a mildly seasoned Southern-style flour, par-fried, fully cooked and quick frozen to lock in all the great flavors and moisture.