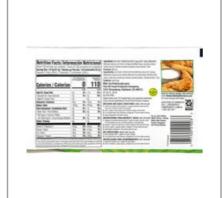

#### **Nutrition Facts** Serving size 0.7 Grams Amount per serving Calories % Daily Value\* Total Fat 0g 0% Saturated Fat 0g 0% Trans Fat 0g Cholesterol 0mg 0% Sodium 120mg 5% Total Carbohydrate 0g 0% 0% Dietary Fiber 0g Total Sugars 0g % Includes **Added Sugars** Protein 0g Vitamin D % Calcium 0% 0% Iron Potassium %

\* The % Daily Value (DV) tells you how much a nutrient in

a day is used for general nutrition advice.

a serving of food contributes to a daily diet, 2.000 calories

## **Nutrition Analysis**

| Calories            | 0   | Total Fat           | 0 g  | Sodium         | 120 mg |
|---------------------|-----|---------------------|------|----------------|--------|
| Protein             | 0   | Trans Fats          | 0 g  | Calcium        |        |
| Total Carbohydrates | 0 g | Saturated Fat       | 0 g  | Iron           |        |
| Sugars              | 0 g | Added Sugars        |      | Potassium      |        |
| Dietary Fiber       | 0 g | Polyunsaturated Fat |      | Zinc           |        |
| Lactose             |     | Monounsaturated Fat |      | Phosphorus     |        |
| Sucrose             |     | Cholesterol         | 0 mg |                |        |
| Vitamin A(IU)•      |     | Vitamin D           |      | Thiamin        |        |
| Vitamin A(RE)       |     | Vitamin E           |      | Niacin         |        |
| Vitamin C           |     | Folate              |      | Riboflavin     |        |
| Magnesium           |     | Vitamin B-6         |      | Vitamin B-1 2• |        |
| Monosodium          |     | Sulphites           |      | Nitrates       |        |