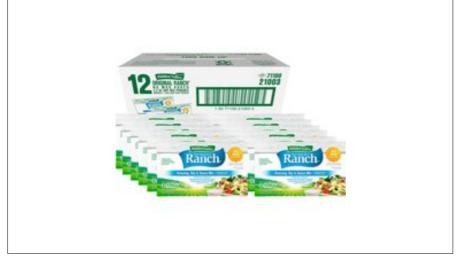

## 1307 - **Dhv Btmlk Nomsg 12/3.2 Oz 1 Gal Inst**

# **Product Specifications**

| Brand         |      | Manufacturer     |      | Product Category |  |
|---------------|------|------------------|------|------------------|--|
| Hidden Valley |      | THE CLOROX SALES |      | Grocery          |  |
| MFG #         | SPC# | GTIN             | Pack | Pack Desc.       |  |
| 21003         | 1307 | 10071100210030   | 12   | 12 / cs          |  |