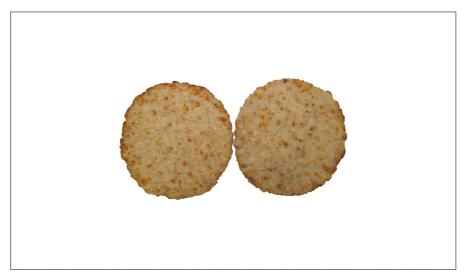

## Sausage, Prk Patty 10:1 Cooked

Product portions are uniform and yield consistent plate presentations.

### Serving Suggestions

Rose pork sausage patties are a perfect addition to any breakfast dish!