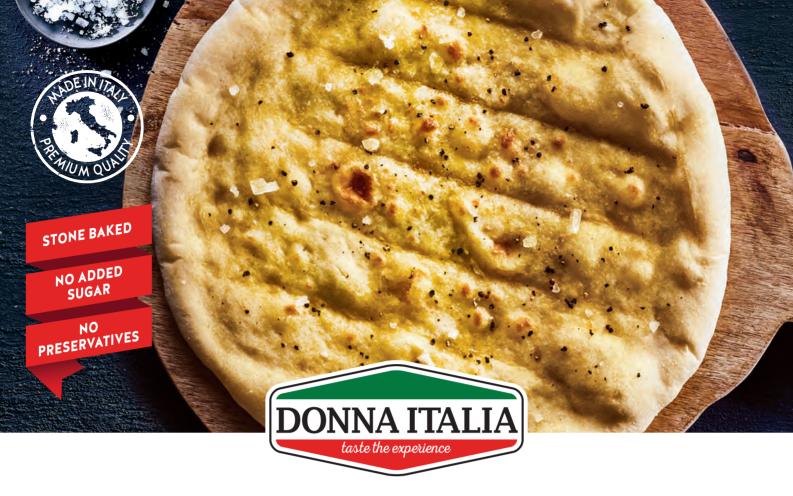

## **FOCACCIA**

May contain traces of Fish, Crustaceans, Soy.

## **INGREDIENTS:**

Wheat flour, water, extra virgin olive oil, salt, yeast.

Double Focaccia 9.2 oz.

| 4 servings per container<br>Serving size 1/4 p | izza (135g    |
|------------------------------------------------|---------------|
| Amount Per Serving  Calories                   | 180           |
|                                                | % Daily Value |
| Total Fat 3g                                   | 49            |
| Saturated Fat 0g                               | 09            |
| Trans Fat 0g                                   |               |
| Cholesterol 0mg                                | 09            |
| Sodium 670mg                                   | 299           |
| Total Carbohydrate 32g                         | 129           |
| Dietary Fiber 1g                               | 49            |
| Total Sugars 1g                                |               |
| Includes 0g Added Sugars                       | . 0°          |
| Protein 5g                                     | 109           |
| Vitamin D 0mcg                                 | 09            |
| Calcium 10mg                                   | 09            |
| Iron 0.8mg                                     | 49            |
| Potassium 70mg                                 | 29            |