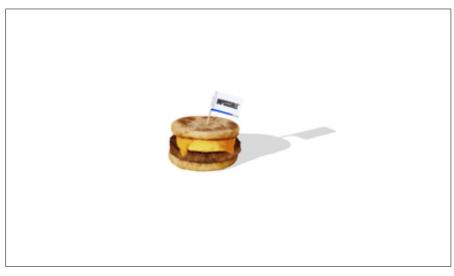

#### Serving Suggestions

Impossible Sausage Made From Plants is perfectly pre-seasoned for use in a breakfast sausage sandwich and other breakfast menu items.