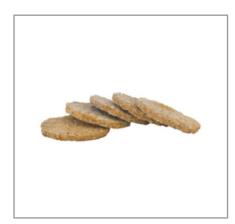

#### Impossible Burger

## - Impossible Sausage Patty 10lbs

Comforting, craveworthy sausage, made from plants. Impossible Sausage Patties are pre-seasoned, pre-cooked and perfect for any breakfast build -- at any time of the day. With Impossible Sausage, feel good about serving something that tastes, feels and does good. Brought to you by Impossible Foods: makers of delicious, sustain...