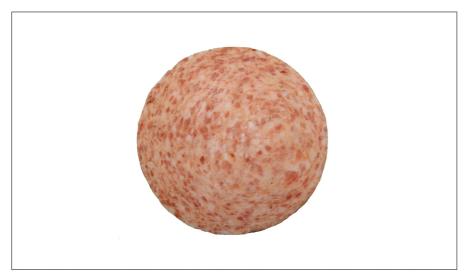

### 1454 - **Sausage, Prk Pty Slc 4:1 4"Raw**

Rose pork sausage is made using tender pork trimmings, perfectly seasoned using our mild blend of natural spices and no MSG.