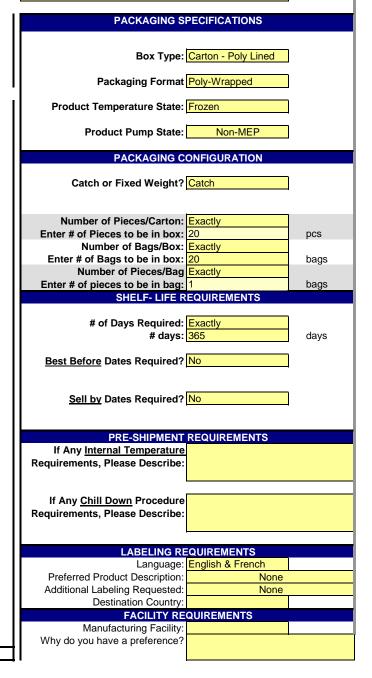

## **Existing Product Specification Documentation**

SKU: 34305

Description: Pork Back Rib Peeled 32/38 oz Frz

## **Backrib**

Peeled/Unpeeled: Peeled

Specific Weight Range: Required
What is the range? 32 to 38 oz

| Weight Converter |    |       |
|------------------|----|-------|
| LBS              | OZ | G     |
| 0.75             | 12 | 340   |
| 1.00             | 16 | 454   |
| 1.25             | 20 | 567   |
| 1.50             | 24 | 680   |
| 1.75             | 28 | 794   |
| 2.00             | 32 | 907   |
| 2.40             | 38 | 1,089 |

Width Requirement? Yes
Minimum Width: 2.5 inches
Maximum Width: 4.75 inches

## Please note any other meat specifications:

No broken bones. No half bones. Rib tail must be completely remove. Max 2 shiners, no bigger than 1 square inch in size. Loose hanging meat to be trimmed off.