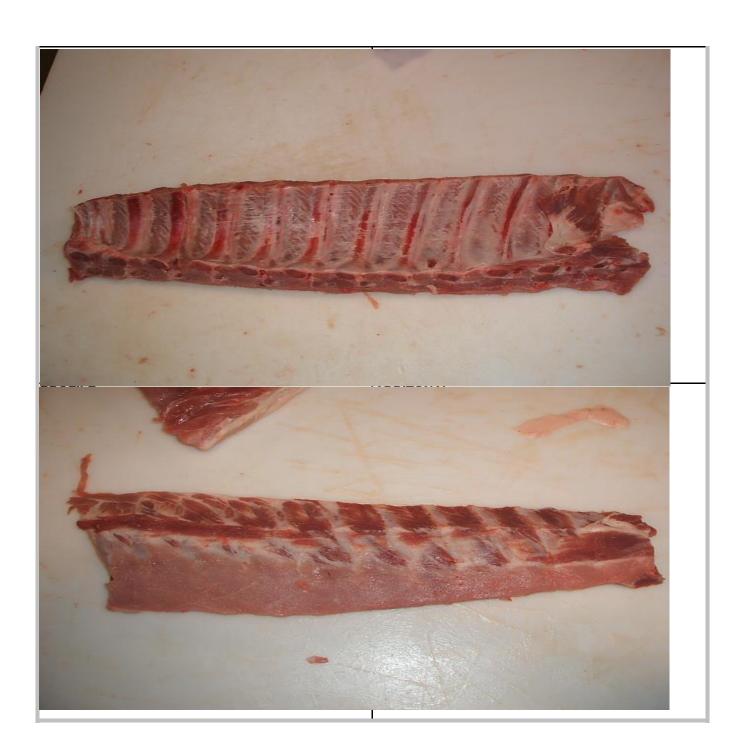

## **Backrib**

Peeled/Unpeeled: Peeled

Specific Weight Range: Required
What is the range? 32 to 38 oz

| Weight Converter |    |       |
|------------------|----|-------|
| LBS              | OZ | G     |
| 0.75             | 12 | 340   |
| 1.00             | 16 | 454   |
| 1.25             | 20 | 567   |
| 1.50             | 24 | 680   |
| 1.75             | 28 | 794   |
| 2.00             | 32 | 907   |
| 2.40             | 38 | 1,089 |

## Please note any other meat specifications:

No broken bones. No half bones. Rib tail must be completely remove. Max 2 shiners, no bigger than 1 square inch in size. Loose hanging meat to be trimmed off.