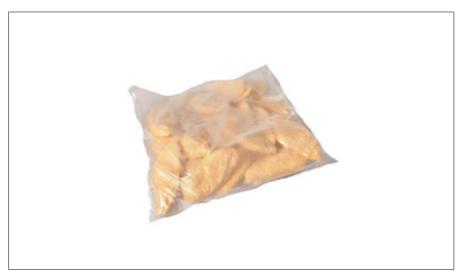

## Serving Suggestions

â□¢ Fish & chipsâ□¢ Fish sandwichesâ□¢ Fish wrapsâ□¢ Fish tacosâ□¢ Lunch & dinner entréesâ🛮¢ Fish Fry

## 1643 - Mrsf Tavern Bat Cod Fillets, 1 2 Oz

Our exclusive blend of brewer's yeast and natural hops produces authentic pub flavor in a light, crispy batter with a hand-dipped appearance. Add the clean, natural flavors of our most popular species, and Mrs. Friday's® Tavern Battered Fish are the most convenient, versatile way to ensure happy, repeat guests.