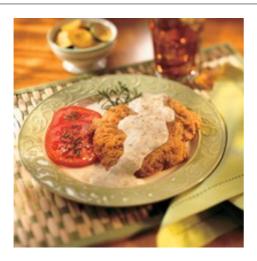

### Serving Suggestions

Gravy

# Prep & Cooking Suggestions

BRING 3 quarts water to a FULL ROLLING BOIL. COMBINE 1 quart of cool tap water and 1 package of gravy mix in a separate container. MIX with a wire whisk until lump free. POUR slurry into BOILING WATER. STIR until gravy returns to a BOIL. SIMMER for one minute while stirring constantly. REMOVE from heat. POUR gravy into serving container and maintain internal gravy temperature at 165°F during service.