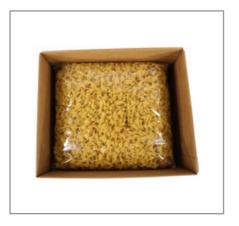

## 1782 - Egg Noodle, Wide 1/2" Wide

We combine our locally sourced 100 percent durum semolina with pure Montana water utilizing advanced technology and old-world craftsmanship to deliver the best tasting pasta. One look at our bright golden color and both you and your customers will know that only the best ingredients were used. The same high quality as our pas...

# 1782 - Egg Noodle, Wide 1/2" Wide

We combine our locally sourced 100 percent durum semolina with pure Montana water utilizing advanced technology and old-world craftsmanship to deliver the best tasting pasta. One look at our bright golden color and both you and your customers will know that only the best ingredients were used. The same high quality as our pas...