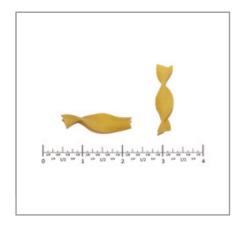

## 1782 - Egg Noodle, Wide 1/2" Wide

We combine our locally sourced 100 percent durum semolina with pure Montana water utilizing advanced technology and old-world craftsmanship to deliver the best tasting pasta. One look at our bright golden color and both you and your customers will know that only the best ingredients were used. The same high quality as our pas...

# 1782 - Egg Noodle, Wide 1/2" Wide

We combine our locally sourced 100 percent durum semolina with pure Montana water utilizing advanced technology and old-world craftsmanship to deliver the best tasting pasta. One look at our bright golden color and both you and your customers will know that only the best ingredients were used. The same high quality as our pas...