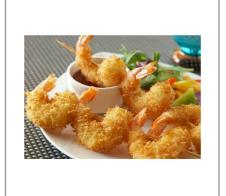

### Serving Suggestions

100's of uses. Visit www.UpperCrustEnt.com for recipe ideas. More than just for Japanese cooking - excellent coating for seafood, chicken, crab cakes, onion rings, cheese sticks, Katsu, dessert topping, etc.

# Prep & Cooking Suggestions

Mix Panko with melted butter or oil until moist. Add your favorite spices, parmesan cheese and blend well. Top a piece of fish or chicken with seasoned Panko blend and bake until done. To add a more toasted look can also finish off with top broil.