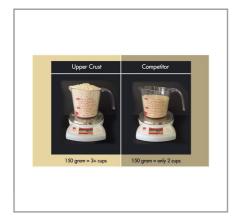

### 1830 - Panko Lg Japanese Bread Crumb

Authentic Panko - Light Crispy texture never hard or dense - Flaky & delicate Panko -Non-GMO, Vegan, Kosher & Halal - 26 % higher yield vs leading competitor. For product information and samples visit www.uppercrustent.com or call 213-625-0038

# 1830 - Panko Lg Japanese Bread Crumb

Authentic Panko - Light Crispy texture never hard or dense - Flaky & delicate Panko - Non-GMO, Vegan, Kosher & Halal - 26 % higher yield vs leading competitor. For product information and samples visit www.uppercrustent.com or call 213-625-0038