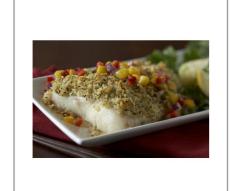

### Serving Suggestions

100's of uses. Visit www.UpperCrustEnt.com for recipe ideas. More than just for Japanese cooking - excellent coating for seafood, chicken, crab cakes, onion rings, cheese sticks, Katsu, dessert topping, etc.

# Prep & Cooking Suggestions

Mix Panko with melted butter or oil until moist. Add your favorite spices, parmesan cheese and blend well. Top a piece of fish or chicken with seasoned Panko blend and bake until done. To add a more toasted look can also finish off with top broil.