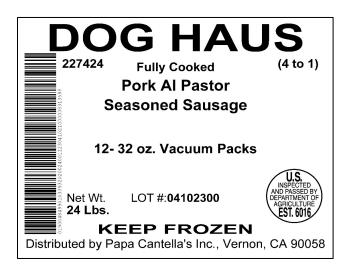

# DOG HAUS

227424

**Fully Cooked** 

(4 to 1)

## Pork Al Pastor Seasoned Sausage

Ingredients: No Added Antibiotic Pork, Crushed Pineapple in Juice (Pineapple, Pineapple Juice, Citric Acid), Sautéed Onions (Onions, Canola Oil), Seasoning (Guajillo Chile, Spices, Ancho Pepper & Annatto), Salt, Roasted Garlic, Roasted Poblanos Chiles, Honey, Non Fat Dried Milk, Sodium Phosphate & Cultured Celery Juice Powder. ALLERGENS: MILK

Net Wt.

LOT #:04102300

32 oz. (2 Lbs.) KEEP FROZEN

Distributed by Papa Cantella's Inc., Vernon, CA 90058

INSPECTED AND PASSED BY DEPARTMENT OF AGRICULTURE EST. 6016

| Nutri                                                                   | ti            | or                                       | ı Fa                                   | ıcts                                   |
|-------------------------------------------------------------------------|---------------|------------------------------------------|----------------------------------------|----------------------------------------|
| Serving Size<br>Servings Pe                                             |               |                                          |                                        |                                        |
| Amount Per Se                                                           | rvin          | 9                                        |                                        |                                        |
| Calories 32                                                             | 0             | Calo                                     | ries fron                              | n Fat 240                              |
|                                                                         |               |                                          | % E                                    | Daily Value                            |
| Total Fat 26g                                                           |               |                                          |                                        | 40%                                    |
| Saturated Fat 9g                                                        |               |                                          |                                        | 45%                                    |
| Trans Fat                                                               | 0g            |                                          |                                        |                                        |
| Cholesterol 65mg                                                        |               |                                          |                                        | 22%                                    |
| Sodium 850mg                                                            |               |                                          |                                        | 35%                                    |
| Total Carbohydrate 6g                                                   |               |                                          |                                        | 2%                                     |
| Dietary Fiber 1g                                                        |               |                                          |                                        | 4%                                     |
| Sugars 3g                                                               |               |                                          |                                        |                                        |
| Protein 15g                                                             |               |                                          |                                        |                                        |
| Vitamin A 15                                                            | %             | ٠٧                                       | itamin C                               | 8%                                     |
| Calcium 6%                                                              |               | • Ir                                     | on 6%                                  |                                        |
| *Percent Daily Vidiet. Your daily videpending on yo                     | alue<br>ur ca | s may b                                  | e higher or                            |                                        |
| Total Fat<br>Saturated Fat<br>Cholesterol<br>Sodium<br>Total Carbohydra | Les           | ss than<br>ss than<br>ss than<br>ss than | 65g<br>20g<br>300mg<br>2,400mg<br>300g | 80g<br>25g<br>300mg<br>2,400mg<br>375g |