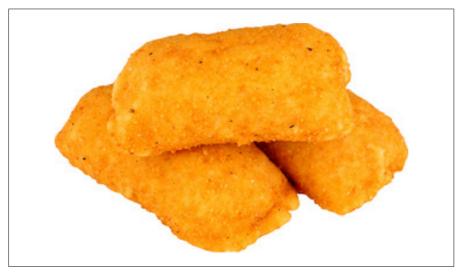

#### 1884 - Raw Brd Bnls Bst Of Ckn W/Rmt Cbleu

% Daily Value\*

42%

16%

0%

Barber Foods® Homestyle Stuffed Chicken Cordon Bleu with Rib Meat brings flavor and convenience to the menu with white meat chicken breast filled with a delicious blend of Swiss and American cheeses and a tender slice of cooked ham, all lightly coated with golden breadcrumbs. This appealing stuffed entr $\tilde{A}$ ©e comes raw with

# 1884 - Raw Brd Bnls Bst Of Ckn W/Rmt Cbleu

Barber Foods® Homestyle Stuffed Chicken Cordon Bleu with Rib Meat brings flavor and convenience to the menu with white meat chicken breast filled with a delicious blend of Swiss and American cheeses and a tender slice of cooked ham, all lightly coated with golden breadcrumbs. This appealing stuffed entrée comes raw with eas...