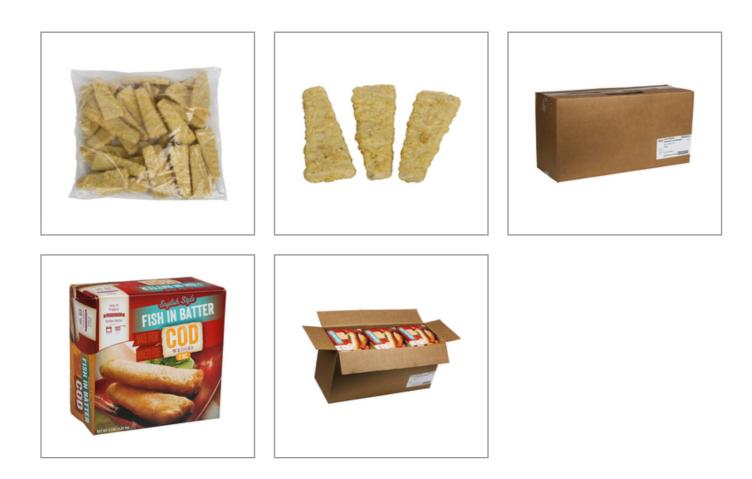

## High Liner Foods

1067618964 - **Hfs 9/4 Bat M Cod Wdg 2 Oz** The perfect menu solution for quality breaded portions on a budget, including oven-ready and child nutrition approved options. Choose from our variety of shapes and sizes for the ideal addition to your menu.

## High Liner Foods

# 1067618964 - Hfs 9/4 Bat M Cod Wdg 2 Oz

The perfect menu solution for quality breaded portions on a budget, including oven-ready and child nutrition approved options. Choose from our variety of shapes and sizes for the ideal addition to your menu.

## Additional Images