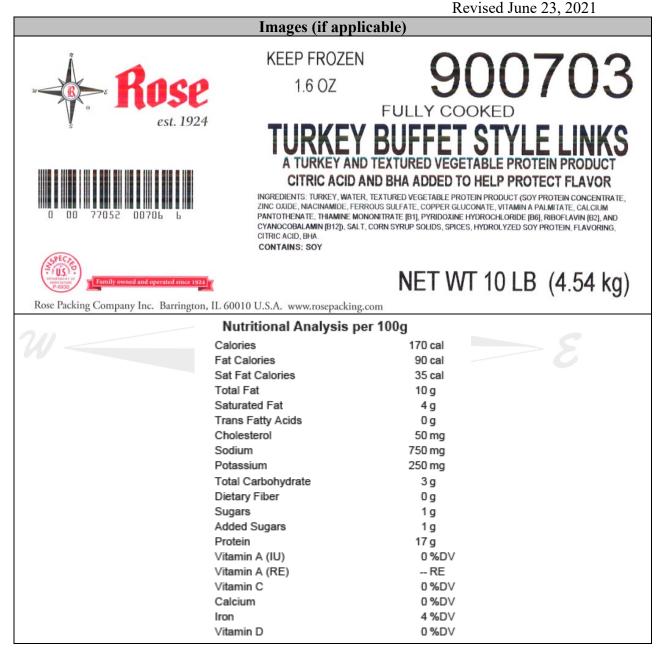

## Product Specification

Revised June 23, 2021

| Summary Product Information |                                                             |                          |                    |  |
|-----------------------------|-------------------------------------------------------------|--------------------------|--------------------|--|
| Product<br>Code             | Product Name                                                | Unit net<br>weight (lbs) | Shipping Condition |  |
| 90-07-03                    | Fully Cooked Turkey Buffet Style Skin-On<br>Links 1.6 ounce | 10                       | Frozen             |  |

| Specific Product Information |                                                                                                                                                                              |  |  |  |
|------------------------------|------------------------------------------------------------------------------------------------------------------------------------------------------------------------------|--|--|--|
| Ingredient                   | Turkey, Water, Textured Vegetable Protein Product (Soy Protein Concentrate, Zinc Oxide,                                                                                      |  |  |  |
| Statement                    | Niacinamide, Ferrous Sulfate, Copper Gluconate, Vitamin A Palmitate, Calcium Pantothenate,<br>Thiamine Mononitrate [B1], Pyridoxine Hydrochloride [B6], Riboflavin [B2], and |  |  |  |
|                              | Cyanocobalamin [B12]), Salt, Corn Syrup Solids, Spices, Hydrolyzed Soy Protein, Flavoring,<br>Citric Acid, BHA. CONTAINS: SOY                                                |  |  |  |
| Allergens                    | Soy                                                                                                                                                                          |  |  |  |
| Country of                   | USA                                                                                                                                                                          |  |  |  |
| Origin                       |                                                                                                                                                                              |  |  |  |
| Processing                   | 1. Turkey trimmings are blended with water and seasonings and chilled below 38°F.                                                                                            |  |  |  |
| Steps                        | 2. Product is stuffed into collagen casing.                                                                                                                                  |  |  |  |
|                              | 3. Product is cooked in an Impingement Oven to a minimum temperature of 170°F for 10 seconds.                                                                                |  |  |  |
|                              | 4. Product is individually quick-frozen in a spiral freezer.                                                                                                                 |  |  |  |
| 211                          | 5. Product is bulk packed into box.                                                                                                                                          |  |  |  |
| Shelf life                   | 365 days at 0°F or less                                                                                                                                                      |  |  |  |
| Total Tare Wt<br>(lb) +/-5%  | 0.55                                                                                                                                                                         |  |  |  |