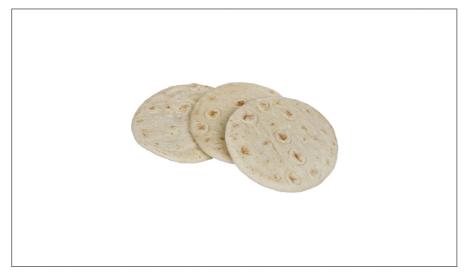

# 2039 - 7"Greca120/3.3 Oz (78069 Z)

A round par-baked flatbread prepared using high protein wheat flour. This product has a medium brown baked color with no toast marks on top and medium brown grill marks on the bottom