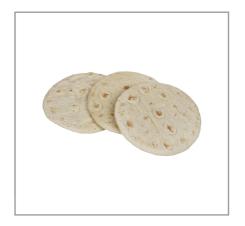

# 2039 - 7"Greca120/3.3 Oz (78069 Z)

A round par-baked flatbread prepared using high protein wheat flour. This product has a medium brown baked color with no toast marks on top and medium brown grill marks on the bottom