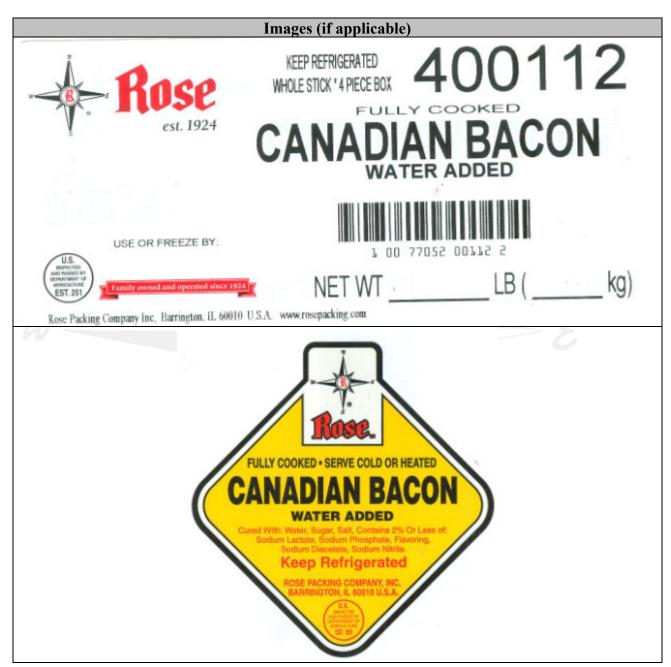

## Product Specification

Revised August 11, 2021

| Summary Product Information |                                      |              |                    |  |  |
|-----------------------------|--------------------------------------|--------------|--------------------|--|--|
| Product Name                |                                      | Unit net     | Shipping Condition |  |  |
| Code                        |                                      | weight (lbs) |                    |  |  |
| 40-01-12                    | Fully Cooked Canadian Bacon WA Whole | Catch Weight | Refrigerated       |  |  |
|                             | Stick 4 Pieces                       |              |                    |  |  |

| Specific Product Information |                                                                                           |  |  |  |  |
|------------------------------|-------------------------------------------------------------------------------------------|--|--|--|--|
| Ingredient                   | Cured With: Water, Sugar, Salt, Contains 2% Or Less Of: Sodium Lactate, Sodium Phosphate, |  |  |  |  |
| Statement                    | Flavoring, Sodium Diacetate, Sodium Nitrite.                                              |  |  |  |  |
| Allergens                    | None                                                                                      |  |  |  |  |
| Country of                   | USA                                                                                       |  |  |  |  |
| Origin                       |                                                                                           |  |  |  |  |
| Processing                   | Product is cured through injection and massaged.                                          |  |  |  |  |
| Steps                        | 2. Product is stuffed into casing and hung in smokehouse.                                 |  |  |  |  |
|                              | 3. Cooked to a minimum temperature of 158°F.                                              |  |  |  |  |
|                              | 4. Each individual piece is vacuum packed.                                                |  |  |  |  |
|                              | 5. There are four whole sticks per box.                                                   |  |  |  |  |
|                              |                                                                                           |  |  |  |  |
| Shelf life                   | 75 days at 40°F or less                                                                   |  |  |  |  |