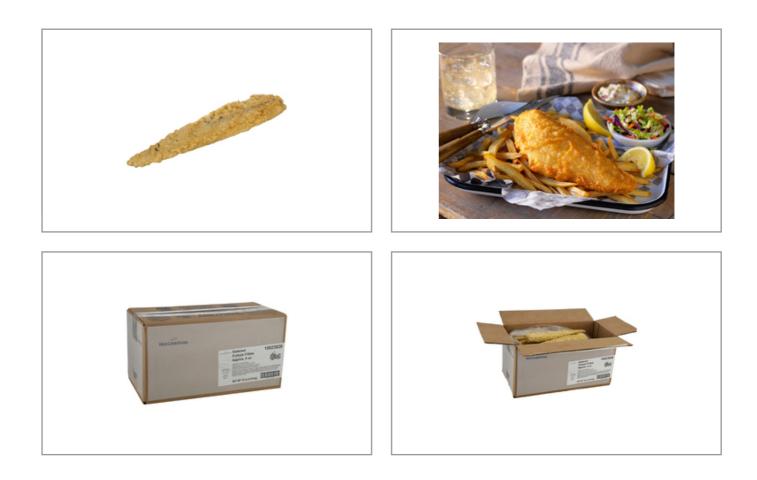

### Icelandic 1067619527 - Hlf 1/10 Big Btr Pol Flt 8 Oz

Seafood doesn't get any bigger or better! Our larger than life portions are great for eye catching seafood platters or a unique oversized sandwich – delivering the ultimate "wow factor" in plate coverage. Available in original and country style.

## Icelandic 1067619527 - Hlf 1/10 Big Btr Pol Flt 8 Oz

Seafood doesn't get any bigger or better! Our larger than life portions are great for eye catching seafood platters or a unique oversized sandwich – delivering the ultimate "wow factor" in plate coverage. Available in original and country style.

## Additional Images