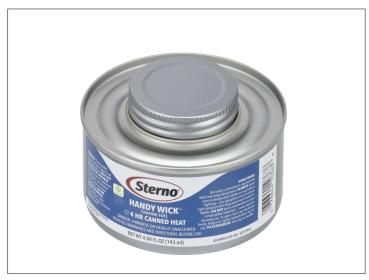

# Long Description

4 Hour Sterno Handy Wick Twist Cap Chafing Dish Fuel

### **Benefits**

Our industry trusted wick chafing fuel now with a Sterno Easy Twist Cap® 4 hour burn time No Tools Needed! Sterno Easy Twist Cap® allows for easy opening and resealing UL Validated for safe and clean burning, indoors and outdoors Standard wick provides a medium width, steady flame

## 2630 - 4 Hr Twist Cap Sterno

There's Only 1 Sterno. For over 100 years Sterno has been the trusted and leading manufacturer of portable chafing fuels. 4 Hour Sterno Wick Chafing Dish Fuel offers convenience and safety with a new environmentally-friendly design. Innovative wick design reduces fossil fuel consumption while still providing a steady, mediu...