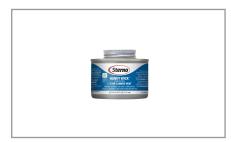

# Long Description

4 Hour Sterno Handy Wick Twist Cap Chafing Dish Fuel

### **Benefits**

Our industry trusted wick chafing fuel now with a Sterno Easy Twist Cap® 4 hour burn time No Tools Needed! Sterno Easy Twist Cap® allows for easy opening and resealing UL Validated for safe and clean burning, indoors and outdoors Standard wick provides a medium width, steady flame

## 2630 - 4 Hr Twist Cap Sterno

There's Only 1 Sterno. For over 100 years Sterno has been the trusted and leading manufacturer of portable chafing fuels. 4 Hour Sterno Wick Chafing Dish Fuel offers convenience and safety with a new environmentally-friendly design. Innovative wick design reduces fossil fuel consumption while still providing a steady, mediu...