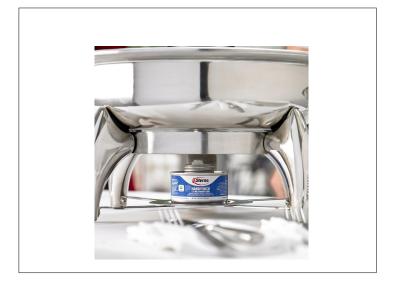

# Long Description

4 Hour Sterno Handy Wick Twist Cap Chafing Dish Fuel

## 2630 - 4 Hr Twist Cap Sterno

There's Only 1 Sterno. For over 100 years Sterno has been the trusted and leading manufacturer of portable chafing fuels. 4 Hour Sterno Wick Chafing Dish Fuel offers convenience and safety with a new environmentally-friendly design. Innovative wick design reduces fossil fuel consumption while still providing a steady, mediu...