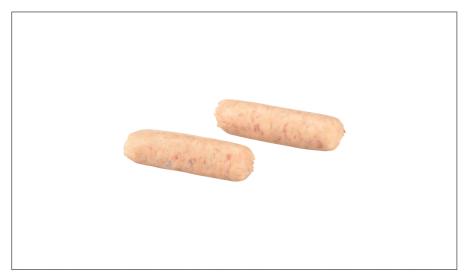

## 2656 - Smithfield Fresh Sausage 10 Lb

80

190

28%

30%

12%

17%

0%

### \* Benefits

Every breakfast aficionado knows that not all sausages are created equal, and our sausage brings the best to our customers. Our sausage is made with fresh pork trimmings, never fillers or binders, and flavored with a proprietary spice blend.

## Serving Suggestions

Operators can have fabulous flavor in minutes with this fully cooked sausage link. Try making a mini breakfast taco by putting in a 4" corn or flour tortilla, topped with scrambled eggs and cheese.