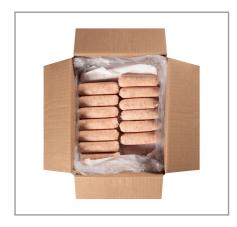

| Potassium      | 110mg   |
| Dietary Fiber       | 0g      | Polyunsaturated Fat | 3g      | Zinc           |         |
| Lactose             |         | Monounsaturated Fat | 8g      | Phosphorus     |         |
| Sucrose             |         | Cholesterol         | 35mg    |                |         |
| Vitamin A(IU)•      | 0.65NIU | Vitamin D           | 34.92µg | Thiamin        |         |
| Vitamin A(RE)       |         | Vitamin E           |         | Niacin         |         |
| Vitamin C Omg       |         | Folate              |         | Riboflavin     |         |
| Magnesium           |         | Vitamin B-6         |         | Vitamin B-1 2• |         |
| Monosodium          |         | Sulphites           |         | Nitrates       |         |

# Additional Images