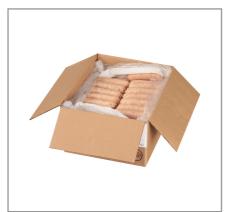

Potassium      | 110mg   |
| Dietary Fiber       | 0g      | Polyunsaturated Fat | 3g      | Zinc           |         |
| Lactose             |         | Monounsaturated Fat | 8g      | Phosphorus     |         |
| Sucrose             |         | Cholesterol         | 35mg    |                |         |
| Vitamin A(IU)•      | 0.65NIU | Vitamin D           | 34.92µg | Thiamin        |         |
| Vitamin A(RE)       |         | Vitamin E           |         | Niacin         |         |
| Vitamin C Omg       |         | Folate              |         | Riboflavin     |         |
| Magnesium           |         | Vitamin B-6         |         | Vitamin B-1 2• |         |
| Monosodium          |         | Sulphites           |         | Nitrates       |         |

# Additional Images