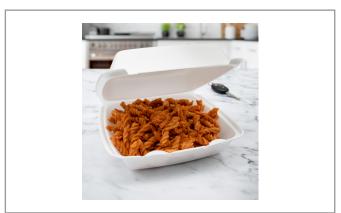

# 2665 - Xtra Lrg Foam Hinge Cont

GENERAL FOODSERVICE USAGE

# Long Description

XTRA LRG FOAM HINGE CONT

### **Benefits**

Dart Polystyrene (#6) Insulated Foam Hinged Lid Containers; Patented Performer™ perforated hinge that allows the container's lid to be removed; Secure closure to prevent accidental openings; Superior insulation appropriate for hot and cold applicatio