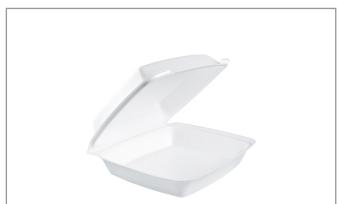

### **Benefits**

Dart Polystyrene (#6) Insulated Foam Hinged Lid Containers; Patented Performer™ perforated hinge that allows the container's lid to be removed; Secure closure to prevent accidental openings; Superior insulation appropriate for hot and cold applicatio