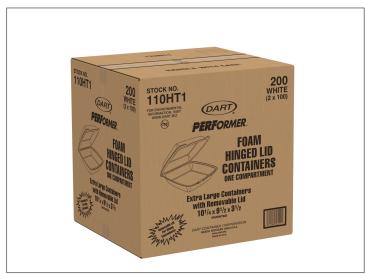

# Product Specifications

|  | Brand        | Mar           | Manufacturer |                   |                           | Product Category |                 |  |  |
|--|--------------|---------------|--------------|-------------------|---------------------------|------------------|-----------------|--|--|
|  | Dart Da      |               |              | ntainer           | Foam Carry Out Containers |                  |                 |  |  |
|  |              |               |              |                   |                           |                  |                 |  |  |
|  | MFG #        | SPC #         |              | GTIN              |                           | Pack             | Pack Desc.      |  |  |
|  | 110HT1       | 2665          |              | 1004159425        | 4711                      | 2                | 2/100 ea        |  |  |
|  |              |               |              |                   |                           |                  |                 |  |  |
|  | Gross Weight | nt Net Weight |              | Country of Origin |                           | Kosher           | Child Nutrition |  |  |
|  | 10.62lb      | 8.25lb        |              | USA               |                           | No               | No              |  |  |

| Shipping Information |         |         |        |       |            |                      |  |  |  |  |  |
|----------------------|---------|---------|--------|-------|------------|----------------------|--|--|--|--|--|
| Length               | Width   | Height  | Volume | TIxHI | Shelf Life | Storage Temp From/To |  |  |  |  |  |
| 21.56in              | 19.56in | 21.31in | 5.2ft3 | 6x3   | 365DAYS    | 50°F / 90°F          |  |  |  |  |  |